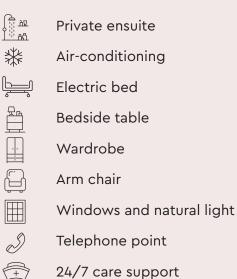

## Room features

You'll feel right at home and have plenty of space to personalise your room. Depending on your needs, rooms include:

At Homesteads Aged Care, you'll find a warm and caring community to welcome you home. **Tour today!** 