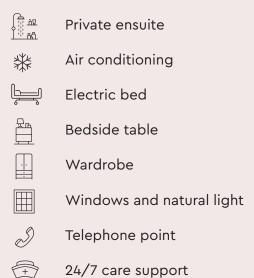

# Room features

You'll feel right at home and have plenty of space to personalise your room. Depending on your needs, rooms include: